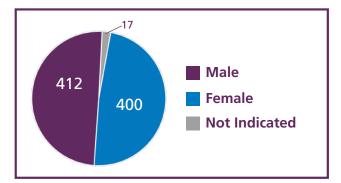

## Enrollment by Gender:

| Ethnicity by Gender              | Male | Female | Not Indicated | Total |
|----------------------------------|------|--------|---------------|-------|
| African American / Alaska Native | 2    | 5      |               | 7     |
| Asian / Pacific Islander         | 2    | 0      |               | 2     |
| Black / African American         | 33   | 40     | 1             | 73    |
| White                            | 8    | 4      |               | 12    |
| Hispanic / Latino                | 7    | 6      |               | 13    |
| Other or Unknown                 | 360  | 345    | 16            | 721   |