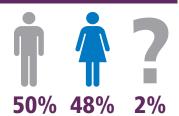

## Enrollment by Gender:

| Ethnicity by Gender              | Male | Female | Not Indicated | Total |
|----------------------------------|------|--------|---------------|-------|
| African American / Alaska Native | 2    | 5      |               | 7     |
| Asian / Pacific Islander         | 2    | 0      |               | 2     |
| Black / African American         | 33   | 40     | 1             | 73    |
| White                            | 8    | 4      |               | 12    |
| Hispanic / Latino                | 7    | 6      |               | 13    |
| Other or Unknown                 | 360  | 345    | 16            | 721   |