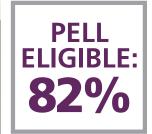

2019 FACT SHEET

SAINT AUGUSTINE'S UNIVERSITY
Transform. Excel. Lead.

Spring FTE (Full-Time Equivalency):

866

Total Full-Time Spring Enrollment

829

## Enrollment by Gender:





| Ethnicity by Gender              | Male | Female | Not Indicated | Total |
|----------------------------------|------|--------|---------------|-------|
| African American / Alaska Native | 2    | 5      |               | 7     |
| Asian / Pacific Islander         | 2    | 0      |               | 2     |
| Black / African American         | 33   | 40     | 1             | 73    |
| White                            | 8    | 4      |               | 12    |
| Hispanic / Latino                | 7    | 6      |               | 13    |
| Other or Unknown                 | 360  | 345    | 16            | 721   |





| University Profile |            |
|--------------------|------------|
| Residents          | 0 (0%)     |
| Commuters          | 829 (100%) |
| In-State           | 581 (70%)  |
| Out-of-State       | 248 (30%)  |





## **ENROLLMENT BY SCHOOL, MAJOR & DEGREE TYPE**

| School of Humanities, Education, Social and Behavioral Sciences |    |  |
|-----------------------------------------------------------------|----|--|
| Communications, Broadcast Concentration, BA                     | 13 |  |
| Communications, Strategic Communication Concentration, BA       | 2  |  |
| Conversion, Undergrad                                           | 1  |  |
| Criminal Justice, BS                                            | 27 |  |
| Elementary Education, BA                                        | 4