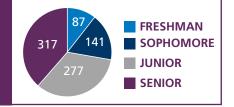

e | Female | Not Indicated | Total |
|----------------------------------|------|--------|---------------|-------|
| African American / Alaska Native | 2    | 5      |               | 7     |
| Asian / Pacific Islander         | 2    | 0      |               | 2     |
| Black / African American         | 33   | 40     | 1             | 73    |
| White                            | 8    | 4      |               | 12    |
| Hispanic / Latino                | 7    | 6      |               | 13    |
| Other or Unknown                 | 360  | 345    | 16            | 721   |





| University Profile |            |
|--------------------|------------|
| Residents          | 0 (0%)     |
| Commuters          | 829 (100%) |
| In-State           | 581 (70%)  |
| Out-of-State       | 248 (30%)  |





## **ENROLLMENT BY SCHOOL, MAJOR & DEGREE TYPE**

| School of Humanities, Education, Social and Behavioral Sciences |    |  |
|-----------------------------------------------------------------|----|--|
| Communications, Broadcast Concentration, BA                     | 13 |  |
| Communications, Strategic Communication Concentration, BA       | 2  |  |
| Conversion, Undergrad                                           | 1  |  |
| Criminal Justice, BS                                            | 27 |  |
| Elementary Education, BA                                        | 4  |  |
| English, BA                                                     | 6  |  |
| Film, BA                                                        | 1  |  |
| Health and Physical Education, Non-Teaching Option, BS