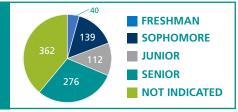

## **Enrollment** by Gender:

| Ethnicity by Gender              | Male | Female | Not Indicated | Total |
|----------------------------------|------|--------|---------------|-------|
| African American / Alaska Native | 2    | 3      |               | 5     |
| Asian / Pacific Islander         | 2    | 0      |               | 2     |
| Black / African American         | 48   | 40     | 1             | 89    |
| White                            | 3    | 0      |               | 3     |
| Hispanic / Latino                | 5    | 9      |               | 14    |
| Other or Unknown                 | 409  | 394    | 13            | 816   |