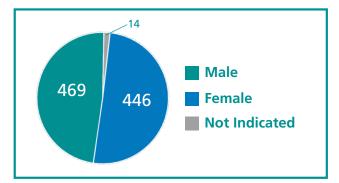

## **Enrollment** by Gender:

| Ethnicity by Gender              | Male | Female | Not Indicated | Total |
|----------------------------------|------|--------|---------------|-------|
| African American / Alaska Native | 2    | 3      |               | 5     |
| Asian / Pacific Islander         | 2    | 0      |               | 2     |
| Black / African American         | 48   | 40     | 1             | 89    |
| White                            | 3    | 0      |               | 3     |
| Hispanic / Latino                | 5    | 9      |               | 14    |
| Other or Unknown                 | 409  | 394    | 13            | 816   |