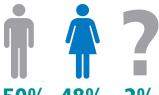

## **Enrollment** by Gender:

| Ethnicity by Gender              | Male | Female | Not Indicated | Total |
|----------------------------------|------|--------|---------------|-------|
| African American / Alaska Native | 2    | 3      |               | 5     |
| Asian / Pacific Islander         | 2    | 0      |               | 2     |
| Black / African American         | 48   | 40     | 1             | 89    |
| White                            | 3    | 0      |               | 3     |
| Hispanic / Latino                | 5    | 9      |               | 14    |
| Other or Unknown                 | 409  | 394    | 13            | 816   |