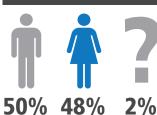

## Enrollment by Gender:

| Ethnicity by Gender      | Male | Female | Not Indicated | Total |
|--------------------------|------|--------|---------------|-------|
| American / Alaska Native | 1    | 3      |               | 4     |
| Asian                    |      | 1      |               | 1     |
| Asian / Pacific Islander | 1    |        |               | 1     |
| Black / African American | 197  | 190    | 1             | 388   |
| White                    | 3    | 9      | 1             | 13    |
| Hispanic / Latino        | 8    | 9      |               | 17    |
| Other or Unknown         | 283  | 257    | 19            | 559   |
| Grand Total              | 493  | 469    | 21            | 983   |
|                          |      |        |               |       |