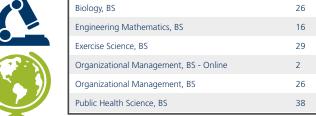

**School of Sciences, Math & Public Health** 

| School of Business, Management & Technology |     |  |  |  |
|---------------------------------------------|-----|--|--|--|
| Accounting, BS                              | 11  |  |  |  |
| Business Administration, BS                 | 110 |  |  |  |
| Computer Information Systems, BS            | 24  |  |  |  |
| Sport Management, BS                        | 82  |  |  |  |