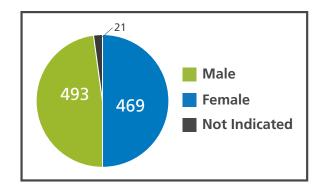

## Enrollment by Gender:

| Ethnicity by Gender      | Male | Female | Not Indicated | Total |
|--------------------------|------|--------|---------------|-------|
| American / Alaska Native | 1    | 3      |               | 4     |
| Asian                    |      | 1      |               | 1     |
| Asian / Pacific Islander | 1    |        |               | 1     |
| Black / African American | 197  | 190    | 1             | 388   |
| White                    | 3    | 9      | 1             | 13    |
| Hispanic / Latino        | 8    | 9      |               | 17    |
| Other or Unknown         | 283  | 257    | 19            | 559   |
| Grand Total              | 493  | 469    | 21            | 983   |
|                          |      |        |               |       |