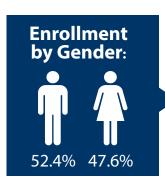

## **SPRING 2023** | FACT SHEET

|        | Hispanic /<br>Latino | American/<br>Alaska<br>Native | Asian | Asian /<br>Pacific<br>Islander | Black/<br>African<br>American | Hawaiian /<br>Pacific<br>Islander | U.S.<br>Non-<br>Residents | White | Other or<br>Unknown | GRAND<br>TOTAL |
|--------|----------------------|-------------------------------|-------|--------------------------------|-------------------------------|-----------------------------------|---------------------------|-------|---------------------|----------------|
| FEMALE | 24                   | 11                            | 3     | 2                              | 401                           | 1                                 | 28                        | 21    | 1                   | 492            |
| MALE   | 16                   | 7                             | 6     |                                | 390                           |                                   | 18                        | 10    |                     | 447            |
| TOTAL  | 40                   | 18                            | 9     | 2                              | 791                           | 1                                 | 46                        | 31    | 1                   | 939            |