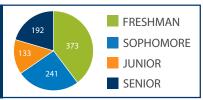

----|---------------------|----------------|
| FEMALE | 24                   | 11                            | 3     | 2                              | 401                           | 1                                 | 28                        | 21    | 1                   | 492            |
| MALE   | 16                   | 7                             | 6     |                                | 390                           |                                   | 18                        | 10    |                     | 447            |
| TOTAL  | 40                   | 18                            | 9     | 2                              | 791                           | 1                                 | 46                        | 31    | 1                   | 939            |











| University Profile |           |  |
|--------------------|-----------|--|
| Resident           | 584 (62%) |  |
| Commuter           | 355 (38%) |  |
| In-State           | 690 (73%) |  |
| Out-of-State       | 249 (27%) |  |

## **ENROLLMENT BY SCHOOL, MAJOR & DEGREE TYPE**

| School of Humanities, Education, Social and Behavioral Sciences |     |  |  |
|-----------------------------------------------------------------|-----|--|--|
| Communications, Broadcast Concentration, BA                     | 23  |  |  |
| Communications, Digitial Journalism Concentration, BA           | 8   |  |  |
| Communications, Strategic Communication Concentration, BA       | 4   |  |  |
| Criminal Justice, BS                                            | 89  |  |  |
| Elementary Education, BA