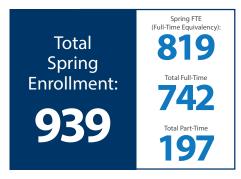

| University Profile |           |  |
|--------------------|-----------|--|
| Resident           | 584 (62%) |  |
| Commuter           | 355 (38%) |  |
| In-State           | 690 (73%) |  |
| Out-of-State       | 249 (27%) |  |