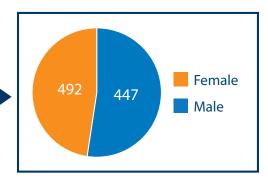

## **SPRING 2023** | FACT SHEET

|        | Hispanic /<br>Latino | American/<br>Alaska<br>Native | Asian | Asian /<br>Pacific<br>Islander | Black/<br>African<br>American | Hawaiian /<br>Pacific<br>Islander | U.S.<br>Non-<br>Residents | White | Other or<br>Unknown | GRAND<br>TOTAL |
|--------|----------------------|-------------------------------|-------|--------------------------------|-------------------------------|-----------------------------------|---------------------------|-------|---------------------|----------------|
| FEMALE | 24                   | 11                            | 3     | 2                              | 401                           | 1                                 | 28                        | 21    | 1                   | 492            |
| MALE   | 16                   | 7                             | 6     |                                | 390                           |                                   | 18                        | 10    |                     | 447            |
| TOTAL  | 40                   | 18                            | 9     | 2                              | 791                           | 1                                 | 46                        | 31    | 1                   | 939            |