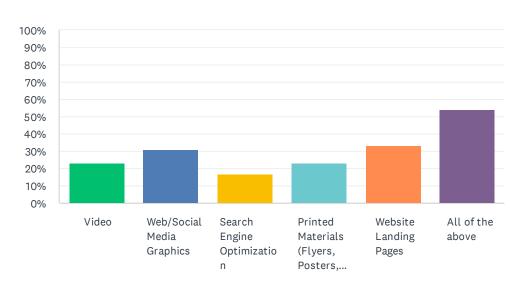

# Q8 What methods are most effective in increasing awareness of SAU's tuition and fees? (Select all that apply)

Answered: 48 Skipped: 0

| ANSWER CHOICES                                     | RESPONSES |    |
|----------------------------------------------------|-----------|----|
| Video                                              | 22.92%    | 11 |
| Web/Social Media Graphics                          | 31.25%    | 15 |
| Search Engine Optimization                         | 16.67%    | 8  |
| Printed Materials (Flyers, Posters, mailers, etc.) | 22.92%    | 11 |
| Website Landing Pages                              | 33.33%    | 16 |
| All of the above                                   | 54.17%    | 26 |
| Total Respondents: 48                              |           |    |