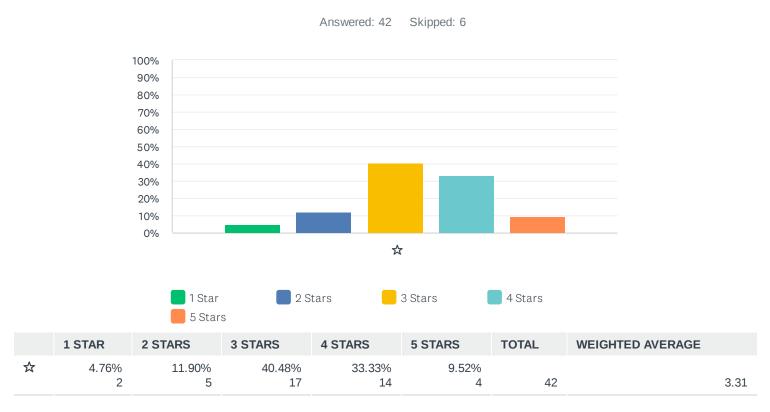

| 32.61%<br>15 | 2.17%             | 46    | 3.37                |
| Execution of deliverables                           | 0.00%                | 0.00%        | 67.39%<br>31                                | 28.26%<br>13 | 4.35%             | 46    | 3.37                |
| Timeliness of deliverables                          | 0.00%                | 0.00%        | 67.39%<br>31                                | 28.26%<br>13 | 4.35%<br>2        | 46    | 3.37                |
| Accessibility of deliverables                       | 0.00%                | 0.00%        | 65.22%<br>30                                | 28.26%<br>13 | 6.52%             | 46    | 3.41                |

#### Q35 Please rate the services for Radio/ Audio Production(PSAs/ Podcasts) currently provided to users.



## Q36 Graphic DesignPlease indicate your level of satisfaction with Graphic Design.





|                                               | VERY<br>DISSATISFIED | DISSATISFIED | NEITHER<br>DISSATISFIED<br>NOR<br>SATISFIED | SATISFIED    | VERY<br>SATISFIED | TOTAL | WEIGHTED<br>AVERAGE |
|-----------------------------------------------|----------------------|--------------|---------------------------------------------|--------------|-------------------|-------|---------------------|
| Quality of Work                               | 0.00%                | 0.00%        | 35.56%<br>16                                | 51.11%<br>23 | 13.33%<br>6       | 45    | 3.78                |
| Responsiveness/Follow up on projects          | 0.00%                | 2.22%        | 46.67%<br>21