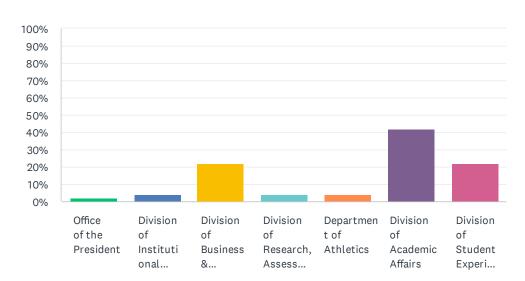

#### Q2 Please select the division you are associated with at SAU

Answered: 45 Skipped: 3

| ANSWER CHOICES                            | RESPONSES |    |
|-------------------------------------------|-----------|----|
| Office of the President                   | 2.22%     | 1  |
| Division of Institutional Advancement     | 4.44%     | 2  |
| Division of Business & Administration     | 22.22%    | 10 |
| Division of Research, Assessment & Grants | 4.44%     | 2  |
| Department of Athletics                   | 4.44%     | 2  |
| Division of Academic Affairs              | 42.22%    | 19 |
| Division of Student Experience            | 22.22%    | 10 |
| Total Respondents: 45                     |           |    |