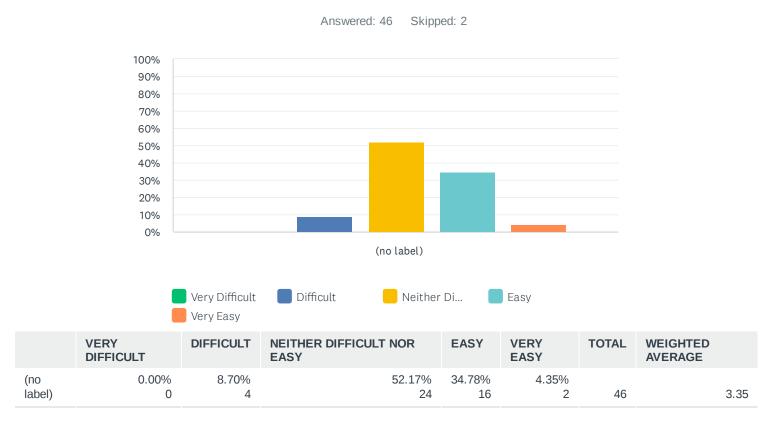

### Q23 Please indicate your level of accessibility to Identity Standards & Style Guide?