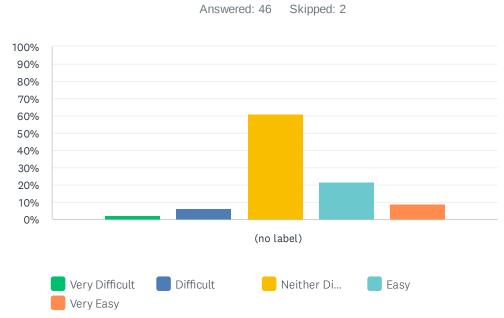

### Q15 Please indicate your level of difficulty in using toolkits?

|               | VERY<br>DIFFICULT | DIFFICULT  | NEITHER DIFFICULT NOR EASY | EASY         | VERY<br>EASY | TOTAL | WEIGHTED<br>AVERAGE |      |
|---------------|-------------------|------------|----------------------------|--------------|--------------|-------|---------------------|------|
| (no<br>label) | 2.17%<br>1        | 6.52%<br>3 | 60.87%<br>28               | 21.74%<br>10 | 8.70%<br>4   | 46    |                     | 3.28 |