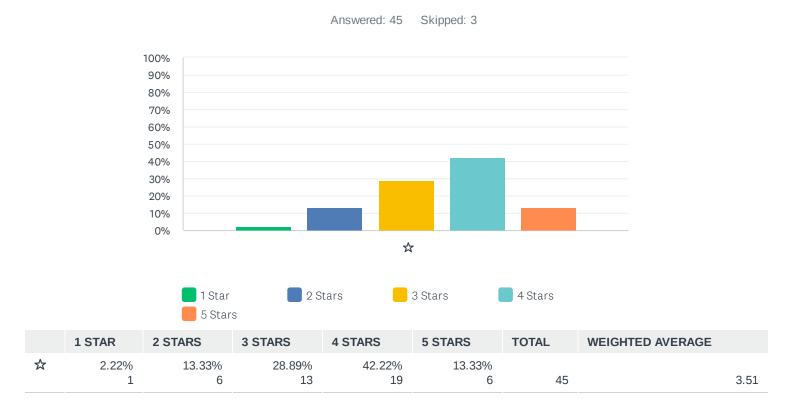

4.26%<br>2   | 34.04%<br>16                                | 48.94%<br>23 | 12.77%<br>6       | 47    | 3.70                |
| Execution of deliverables                     | 0.00%                | 4.35%<br>2   | 39.13%<br>18                                | 45.65%<br>21 | 10.87%<br>5       | 46    | 3.63                |
| Timeliness of deliverables                    | 0.00%                | 4.26%<br>2   | 34.04%<br>16                                | 51.06%<br>24 | 10.64%<br>5       | 47    | 3.68                |
| Accessibility of<br>Services                  | 0.00%                | 6.38%        | 25.53%<br>12                                | 59.57%<br>28 | 8.51%<br>4        | 47    | 3.70                |

#### Q30 Please rate the services currently provided for website updates?



## Q31 Video ProductionPlease indicate your level of satisfaction with video production.





|                                               | VERY<br>DISSATISFIED | DISSATISFIED | NEITHER<br>SATISFIED<br>NOR<br>DISSATISFIED | SATISFIED    | VERY<br>SATISFIED | TOTAL | WEIGHTED<br>AVERAGE |
|-----------------------------------------------|----------------------|--------------|---------------------------------------------|--------------|-------------------|-------|---------------------|
| Quality of work                               | 0.00%                | 0.00%        | 32.61%<br>15                                | 54.35%<br>25 | 13.04%<br>6       | 46    | 3.80                |
| Responsiveness/Follow up on projects          | 0.00%                | 4.44%        | 37.78%<br>17