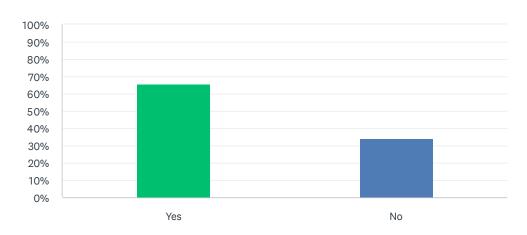

### Q41 Do you follow any of SAU's official social media accounts?

Answered: 44 Skipped: 4

| ANSWER CHOICES        | RESPONSES |    |
|-----------------------|-----------|----|
| Yes                   | 65.91%    | 29 |
| No                    | 34.09%    | 15 |
| Total Respondents: 44 |           |    |