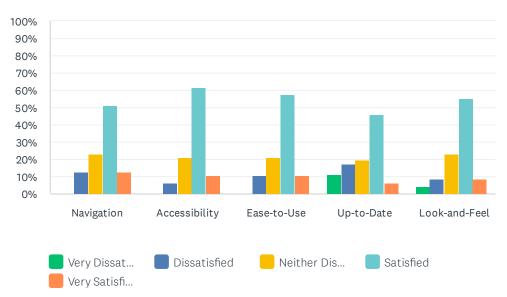

### Q27 SAU Website UsePlease indicate your level of satisfaction with SAU Website use.

Answered: 47 Skipped: 1

|                   | VERY<br>DISSATISFIED | DISSATISFIED | NEITHER<br>DISSATISFIED NOR<br>SATISFIED | SATISFIED    | VERY<br>SATISFIED | TOTAL | WEIGHTED<br>AVERAGE |
|-------------------|----------------------|--------------|------------------------------------------|--------------|-------------------|-------|---------------------|
| Navigation        | 0.00%                | 12.77%<br>6  | 23.40%<br>11                             | 51.06%<br>24 | 12.77%<br>6       | 47    | 3.64                |
| Accessibility     | 0.00%                | 6.38%        | 21.28%<br>10                             | 61.70%<br>29 | 10.64%<br>5       | 47    | 3.77                |
| Ease-to-Use       | 0.00%                | 10.64%<br>5  | 21.28%<br>10                             | 57.45%<br>27 | 10.64%<br>5       | 47    | 3.68                |
| Up-to-Date        | 10.87%<br>5          | 17.39%<br>8  | 19.57%<br>9                              | 45.65%<br>21 | 6.52%<br>3        | 46    | 3.20                |
| Look-and-<br>Feel | 4.26%<br>2           | 8.51%<br>4   | 23.40%<br>11                             | 55.32%<br>26 | 8.51%<br>4        | 47    | 3.55                |