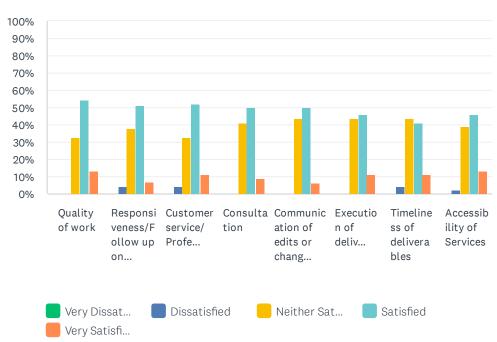

## Q31 Video ProductionPlease indicate your level of satisfaction with video production.

|                                               | VERY<br>DISSATISFIED | DISSATISFIED | NEITHER<br>SATISFIED<br>NOR<br>DISSATISFIED | SATISFIED    | VERY<br>SATISFIED | TOTAL | WEIGHTED<br>AVERAGE |
|-----------------------------------------------|----------------------|--------------|---------------------------------------------|--------------|-------------------|-------|---------------------|
| Quality of work                               | 0.00%                | 0.00%        | 32.61%<br>15                                | 54.35%<br>25 | 13.04%<br>6       | 46    | 3.80                |
| Responsiveness/Follow up on projects          | 0.00%                | 4.44%        | 37.78%<br>17                                | 51.11%<br>23 | 6.67%             | 45    | 3.60                |
| Customer<br>service/Professionalism           | 0.00%                | 4.35%<br>2   | 32.61%<br>15                                | 52.17%<br>24 | 10.87%<br>5       | 46    | 3.70                |
| Consultation                                  | 0.00%                | 0.00%        | 41.30%<br>19                                | 50.00%<br>23 | 8.70%<br>4        | 46    | 3.67                |
| Communication of edits or changes to deadline | 0.00%                | 0.00%        | 43.48%<br>20                                | 50.00%<br>23 | 6.52%             | 46    | 3.63                |
| Execution of deliverables                     | 0.00%                | 0.00%        | 43.48%<br>20                                | 45.65%<br>21 | 10.87%<br>5       | 46    | 3.67                |
| Timeliness of deliverables                    | 0.00%                | 4.35%<br>2   | 43.48%<br>20                                | 41.30%<br>19 | 10.87%<br>5       | 46    | 3.59                |
| Accessibility of Services                     | 0.00%                | 2.17%<br>1   | 39.13%<br>18                                | 45.65%<br>21 | 13.04%<br>6       | 46    | 3.70                |