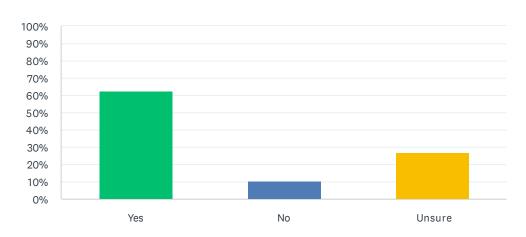

### Q5 MarketingProductAre you aware of SAU's programs and services for students?

| ANSWER CHOICES        | RESPONSES |    |
|-----------------------|-----------|----|
| Yes                   | 62.50%    | 30 |
| No                    | 10.42%    | 5  |
| Unsure                | 27.08%    | 13 |
| Total Respondents: 48 |           |    |