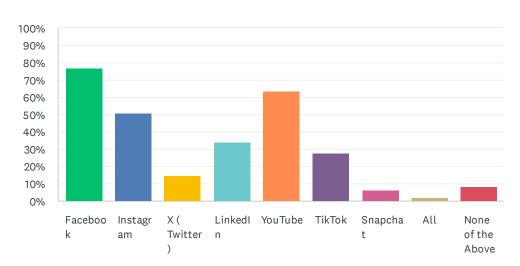

# Q40 Social MediaWhat social media platforms are you currently using? (Select all that apply)

Answered: 47 Skipped: 1

| ANSWER CHOICES        | RESPONSES |    |
|-----------------------|-----------|----|
| Facebook              | 76.60%    | 36 |
| Instagram             | 51.06%    | 24 |
| X ( Twitter)          | 14.89%    | 7  |
| LinkedIn              | 34.04%    | 16 |
| YouTube               | 63.83%    | 30 |
| TikTok                | 27.66%    | 13 |
| Snapchat              | 6.38%     | 3  |
| All                   | 2.13%     | 1  |
| None of the Above     | 8.51%     | 4  |
| Total Respondents: 47 |           |    |