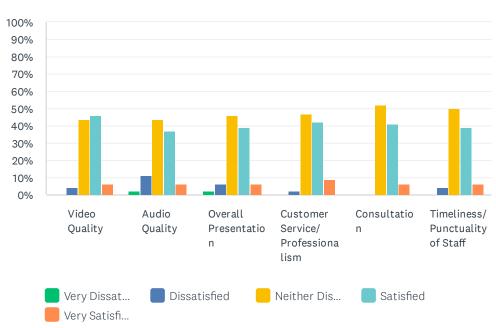

## Q33 Video Broadcasting (Livestream)Please indicate your level of satisfaction with video broadcasting (Livestream).

|                                        | VERY<br>DISSATISFIED | DISSATISFIED | NEITHER<br>DISSATISFIED<br>NOR SATISFIED | SATISFIED    | VERY<br>SATISFIED | TOTAL | WEIGHTED<br>AVERAGE |
|----------------------------------------|----------------------|--------------|------------------------------------------|--------------|-------------------|-------|---------------------|
| Video Quality                          | 0.00%                | 4.35%<br>2   | 43.48%<br>20                             | 45.65%<br>21 | 6.52%<br>3        | 46    | 3.54                |
| Audio Quality                          | 2.17%<br>1           | 10.87%<br>5  | 43.48%<br>20                             | 36.96%<br>17 | 6.52%<br>3        | 46    | 3.35                |
| Overall<br>Presentation                | 2.17%<br>1           | 6.52%<br>3   | 45.65%<br>21                             | 39.13%<br>18 | 6.52%<br>3        | 46    | 3.41                |
| Customer Service/<br>Professionalism   | 0.00%                | 2.22%<br>1   | 46.67%<br>21                             | 42.22%<br>19 | 8.89%<br>4        | 45    | 3.58                |
| Consultation                           | 0.00%                | 0.00%        | 52.17%<br>24                             | 41.30%<br>19 | 6.52%             | 46    | 3.54                |
| Timeliness/<br>Punctuality of<br>Staff | 0.00%                | 4.35%<br>2   | 50.00%<br>23                             | 39.13%<br>18 | 6.52%<br>3        | 46    | 3.48                |