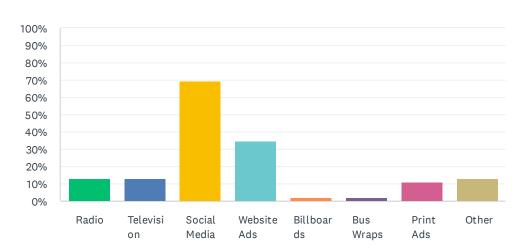

## Q12 PlacementWhere have you seen/heard SAU advertisements the most (Select all that apply)?

| ANSWER CHOICES        | RESPONSES |    |
|-----------------------|-----------|----|
| Radio                 | 13.04%    | 6  |
| Television            | 13.04%    | 6  |
| Social Media          | 69.57%    | 32 |
| Website Ads           | 34.78%    | 16 |
| Billboards            | 2.17%     | 1  |
| Bus Wraps             | 2.17%     | 1  |
| Print Ads             | 10.87%    | 5  |
| Other                 | 13.04%    | 6  |
| Total Respondents: 46 |           |    |