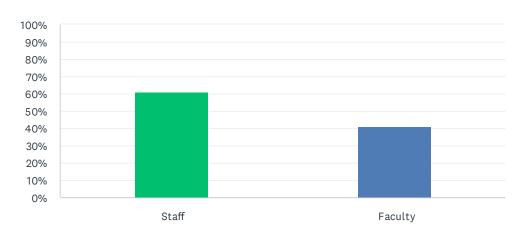

### Q1 Employee DemographicsPlease select employment type

Answered: 46 Skipped: 2

| ANSWER CHOICES        | RESPONSES |    |
|-----------------------|-----------|----|
| Staff                 | 60.87%    | 28 |
| Faculty               | 41.30%    | 19 |
| Total Respondents: 46 |           |    |