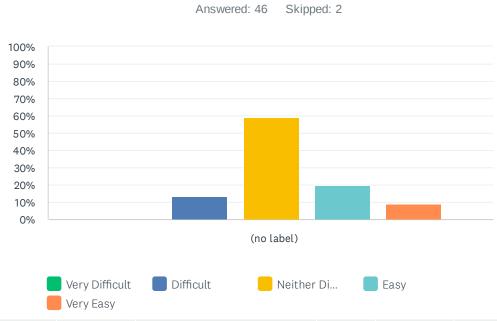

### Q16 Please indicate your level of accessibility to the toolkit.

|               | VERY<br>DIFFICULT | DIFFICULT   | NEITHER DIFFICULT NOR<br>EASY | EASY        | VERY<br>EASY | TOTAL | WEIGHTED<br>AVERAGE |      |
|---------------|-------------------|-------------|-------------------------------|-------------|--------------|-------|---------------------|------|
| (no<br>label) | 0.00%             | 13.04%<br>6 | 58.70%<br>27                  | 19.57%<br>9 | 8.70%<br>4   | 46    |                     | 3.24 |