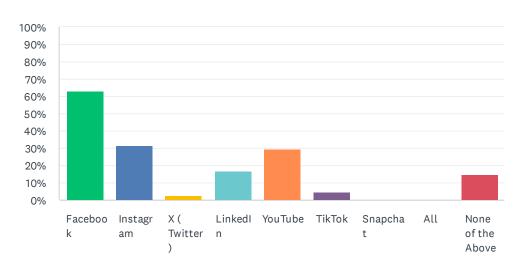

## Q42 If you answered yes in question #44, which ones do you follow? (Select all that apply)

Answered: 41 Skipped: 7

| ANSWER CHOICES        | RESPONSES |    |
|-----------------------|-----------|----|
| Facebook              | 63.41%    | 26 |
| Instagram             | 31.71%    | 13 |
| X ( Twitter)          | 2.44%     | 1  |
| LinkedIn              | 17.07%    | 7  |
| YouTube               | 29.27%    | 12 |
| TikTok                | 4.88%     | 2  |
| Snapchat              | 0.00%     | 0  |
| All                   | 0.00%     | 0  |
| None of the Above     | 14.63%    | 6  |
| Total Respondents: 41 |           |    |