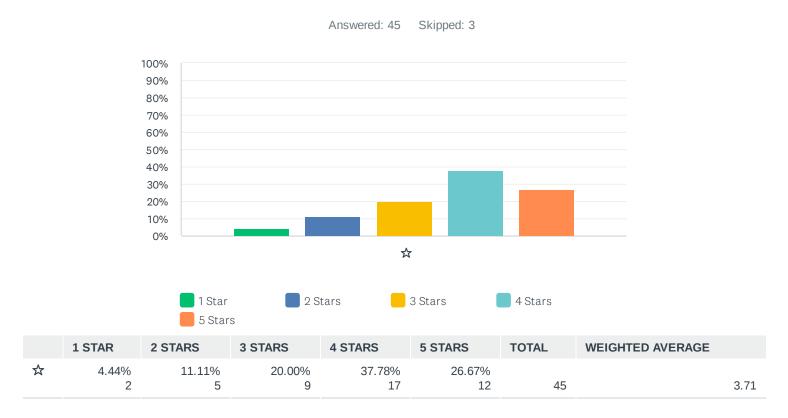

| 43.48%<br>20 | 19.57%<br>9       | 46    | 3.83                |
| Execution of deliverables                           | 0.00%                | 2.17%        | 39.13%<br>18                                | 36.96%<br>17 | 21.74%<br>10      | 46    | 3.78                |
| Timeliness of deliverables                          | 0.00%                | 2.17%        | 39.13%<br>18                                | 36.96%<br>17 | 21.74%<br>10      | 46    | 3.78                |
| Accessibility of deliverables                       | 0.00%                | 2.27%        | 40.91%<br>18                                | 34.09%<br>15 | 22.73%<br>10      | 44    | 3.77                |

### Q39 Please rate the services for automation (printing) currently provided to customers/users.



# Q40 Social MediaWhat social media platforms are you currently using? (Select all that apply)

Answered: 47 Skipped: 1



| ANSWER CHOICES        | RESPONSES |    |
|-----------------------|-----------|----|
| Facebook              | 76.60%    | 36 |
| Instagram             | 51.06%    | 24 |
| X ( Twitter)          | 14.89%    | 7  |
| LinkedIn              | 34.04%    | 16 |
| YouTube               | 63.83%    | 30 |
| TikTok                | 27.66%    | 13 |
| Snapchat              | 6.38%     | 3  |
| All                   | 2.13%     | 1  |
| None of the Above     | 8.51%     | 4  |
| Total Respondents: 47 |           |    |

### Q41 Do you follow any of SAU's official social media accounts?

Answered: 44 Skipped: 4



| ANSWER CHOICES        | RESPONSES |    |
|-------------------