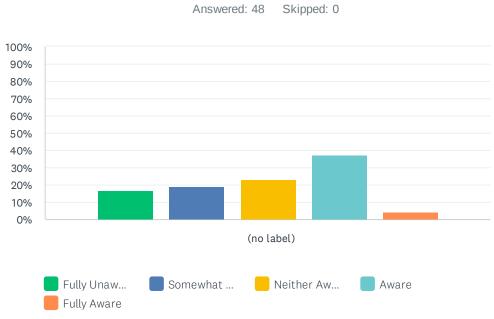

### Q7 PriceAre you aware of SAU's tuition & fees?

|               | FULLY<br>UNAWARE | SOMEWHAT<br>UNAWARE | NEITHER AWARE NOR<br>UNAWARE | AWARE        | FULLY<br>AWARE | TOTAL | WEIGHTED<br>AVERAGE |
|---------------|------------------|---------------------|------------------------------|--------------|----------------|-------|---------------------|
| (no<br>label) | 16.67%<br>8      | 18.75%<br>9         | 22.92%<br>11                 | 37.50%<br>18 | 4.17%<br>2     | 48    | 2.94                |