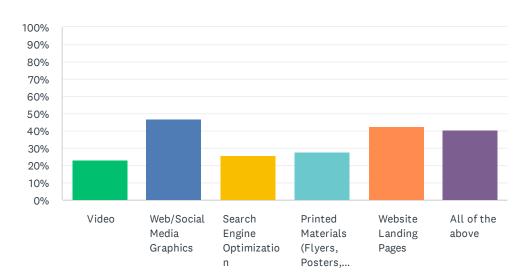

# Q6 What methods are most effective in increasing awareness of SAU's academic programs and student services? (Select all that apply)

| ANSWER CHOICES                                     | RESPONSES |    |
|----------------------------------------------------|-----------|----|
| Video                                              | 25.00%    | 12 |
| Web/Social Media Graphics                          | 43.75%    | 21 |
| Search Engine Optimization                         | 8.33%     | 4  |
| Printed Materials (Flyers, Posters, mailers, etc.) | 20.83%    | 10 |
| Website Landing Pages                              | 31.25%    | 15 |
| All of the above                                   | 50.00%    | 24 |
| Total Respondents: 48                              |           |    |