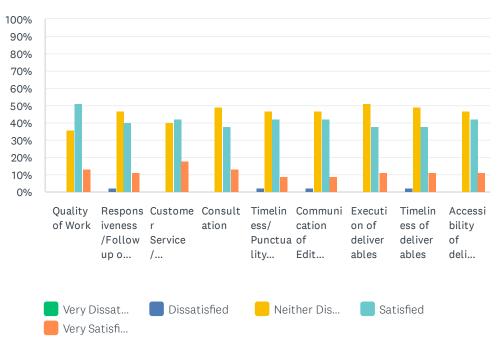

## Q29 Website UpdatesPlease indicate your level of satisfaction with website updates.

Answered: 47 Skipped: 1

|                                               | VERY<br>DISSATISFIED | DISSATISFIED | NEITHER<br>SATISFIED<br>NOR<br>DISSATISFIED | SATISFIED    | VERY<br>SATISFIED | TOTAL | WEIGHTED<br>AVERAGE |
|-----------------------------------------------|----------------------|--------------|---------------------------------------------|--------------|-------------------|-------|---------------------|
| Quality of work                               | 0.00%                | 4.26%<br>2   | 27.66%<br>13                                | 61.70%<br>29 | 6.38%             | 47    | 3.70                |
| Responsiveness/Follow up on projects          | 0.00%                | 6.38%        | 34.04%<br>16                                | 51.06%<br>24 | 8.51%<br>4        | 47    | 3.62                |
| Customer service/Professionalism              | 0.00%                | 4.26%        | 27.66%<br>13                                | 53.19%<br>25 | 14.89%<br>7       | 47    | 3.79                |
| Consultation                                  | 0.00%                | 4.26%<br>2   | 34.04%<br>16                                | 48.94%<br>23 | 12.77%<br>6       | 47    | 3.70                |
| Communication of edits or changes to deadline | 0.00%                | 4.26%<br>2   | 34.04%<br>16                                | 48.94%<br>23 | 12.77%<br>6       | 47    | 3.70                |
| Execution of deliverables                     | 0.00%                | 4.35%<br>2   | 39.13%<br>18                                | 45.65%<br>21 | 10.87%<br>5       | 46    | 3.63                |
| Timeliness of deliverables                    | 0.00%                | 4.26%<br>2   | 34.04%<br>16                                | 51.06%<br>24 | 10.64%<br>5       | 47    | 3.68                |
| Accessibility of<br>Services                  | 0.00%                | 6.38%        | 25.53%<br>12                                | 59.57%<br>28 | 8.51%<br>4        | 47    | 3.70                |