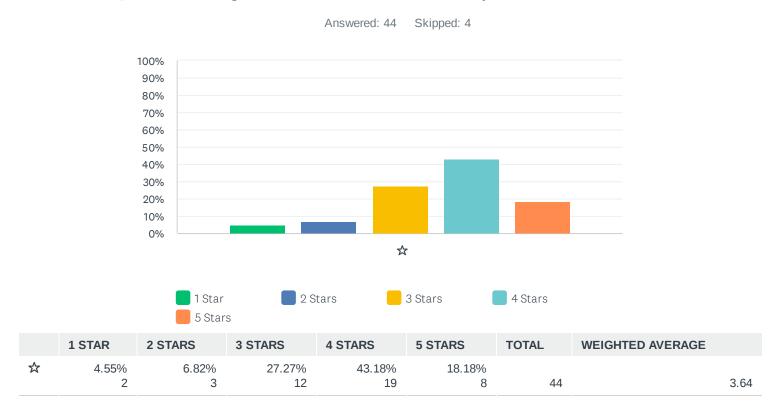

| 29 |
| No                    | 34.09%    | 15 |
| Total Respondents: 44 |           |    |

## Q42 If you answered yes in question #44, which ones do you follow? (Select all that apply)

Answered: 41 Skipped: 7



| ANSWER CHOICES        | RESPONSES |    |
|-----------------------|-----------|----|
| Facebook              | 63.41%    | 26 |
| Instagram             | 31.71%    | 13 |
| X ( Twitter)          | 2.44%     | 1  |
| LinkedIn              | 17.07%    | 7  |
| YouTube               | 29.27%    | 12 |
| TikTok                | 4.88%     | 2  |
| Snapchat              | 0.00%     | 0  |
| All                   | 0.00%     | 0  |
| None of the Above     | 14.63%    | 6  |
| Total Respondents: 41 |           |    |

#### Q43 Please grade SAU's social media presence with stars.



### Q44 Please indicate your level of familiarity with the following two services.



|                      | ENTIRELY<br>UNFAMILIAR | UNFAMILIAR   | SOMEWHAT<br>FAMILIAR | FAMILIAR     | ENTIRELY<br>FAMILIAR | TOTAL | WEIGHTED<br>AVERAGE |
|----------------------|------------------------|--------------|----------------------|--------------|----------------------|-------|---------------------|
| Television<br>Studio | 10.64%<br>5            | 31.91%<br>15 | 25.53%<br>12         | 27.66%<br>13 | 4.26%<br>2           | 47    | 2.83                |
| Radio<br>Broadcast   | 10.64%<br>5            | 31.91%<br>15 | 25.53%<br>12         | 27.66%<br>13 | 4.26%<br>2           | 47    | 2.83                |

## Q45 If you have any additional comments, please use the comment box. If not, write N