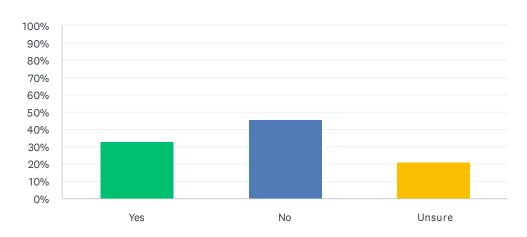

### Q14 BrandingToolkitHave you used SAU's branding toolkit?

| ANSWER CHOICES        | RESPONSES |    |
|-----------------------|-----------|----|
| Yes                   | 33.33%    | 16 |
| No                    | 45.83%    | 22 |
| Unsure                | 20.83%    | 10 |
| Total Respondents: 48 |           |    |