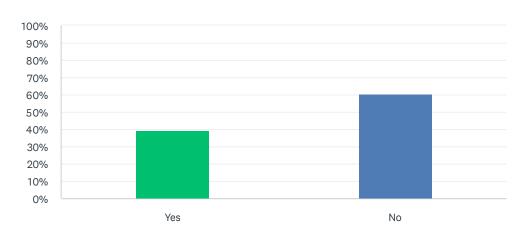

### Q17 LicensingAre you aware of SAU's licensing program?

| ANSWER CHOICES        | RESPONSES |    |
|-----------------------|-----------|----|
| Yes                   | 39.58%    | 19 |
| No                    | 60.42%    | 29 |
| Total Respondents: 48 |           |    |