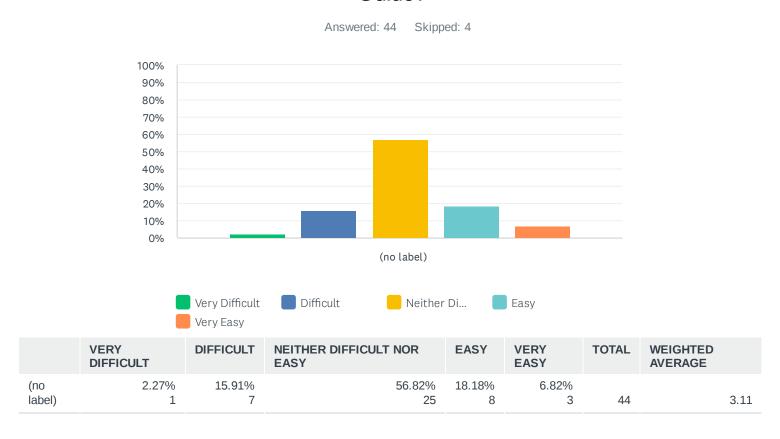

### Q15 Please indicate your level of difficulty in using toolkits?

|               | VERY<br>DIFFICULT | DIFFICULT  | NEITHER DIFFICULT NOR EASY | EASY         | VERY<br>EASY | TOTAL | WEIGHTED<br>AVERAGE |      |
|---------------|-------------------|------------|----------------------------|--------------|--------------|-------|---------------------|------|
| (no<br>label) | 2.17%<br>1        | 6.52%<br>3 | 60.87%<br>28               | 21.74%<br>10 | 8.70%<br>4   | 46    |                     | 3.28 |