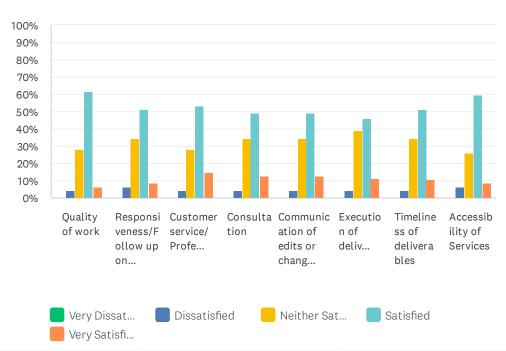

## Q29 Website UpdatesPlease indicate your level of satisfaction with website updates.

Answered: 47 Skipped: 1

|                                               | VERY<br>DISSATISFIED | DISSATISFIED | NEITHER<br>SATISFIED<br>NOR<br>DISSATISFIED | SATISFIED    | VERY<br>SATISFIED | TOTAL | WEIGHTED<br>AVERAGE |
|-----------------------------------------------|----------------------|--------------|---------------------------------------------|--------------|-------------------|-------|---------------------|
| Quality of work                               | 0.00%                | 4.26%<br>2   | 27.66%<br>13                                | 61.70%<br>29 | 6.38%             | 47    | 3.70                |
| Responsiveness/Follow up on projects          | 0.00%                | 6.38%        | 34.04%<br>16                                | 51.06%<br>24 | 8.51%<br>4        | 47    | 3.62                |
| Customer service/Professionalism              | 0.00%                | 4.26%        | 27.66%<br>13                                | 53.19%<br>25 | 14.89%<br>7       | 47    | 3.79                |
| Consultation                                  | 0.00%                | 4.26%<br>2   | 34.04%<br>16                                | 48.94%<br>23 | 12.77%<br>6       | 47    | 3.70                |
| Communication of edits or changes to deadline | 0.00%                | 4.26%<br>2   | 34.04%<br>16                                | 48.94%<br>23 | 12.77%<br>6       | 47    | 3.70                |
| Execution of deliverables                     | 0.00%                | 4.35%<br>2   | 39.13%<br>18                                | 45.65%<br>21 | 10.87%<br>5       | 46    | 3.63                |
| Timeliness of deliverables                    | 0.00%                | 4.26%<br>2   | 34.04%<br>16                                | 51.06%<br>24 | 10.64%<br>5       | 47    | 3.68                |
| Accessibility of<br>Services                  | 0.00%                | 6.38%        | 25.53%<br>12                                | 59.57%<br>28 | 8.51%<br>4        | 47    | 3.70                |