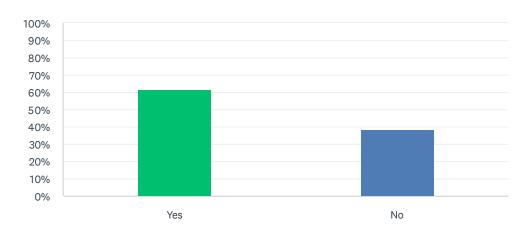

# Q11 Do you share information promoting SAU's initiatives (i.e. enrollment, giving, etc.)?

Answered: 47 Skipped: 1

| ANSWER CHOICES        | RESPONSES |    |
|-----------------------|-----------|----|
| Yes                   | 61.70%    | 29 |
| No                    | 38.30%    | 18 |
| Total Respondents: 47 |           |    |