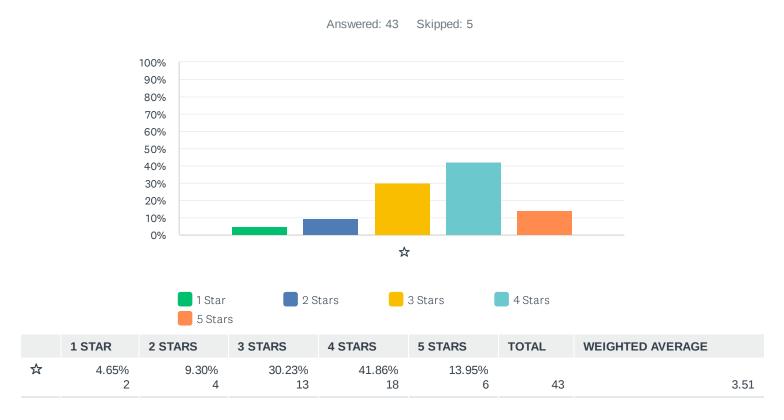

#### Q35 Please rate the services for Radio/ Audio Production(PSAs/ Podcasts) currently provided to users.