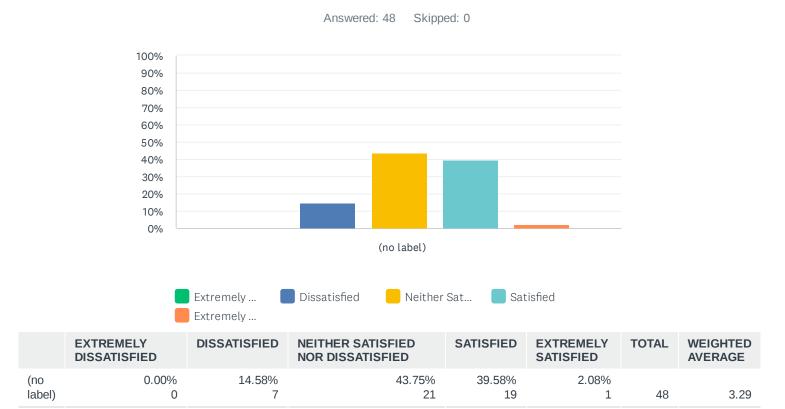

### Q3 CommunicationsPlease indicate your level of satisfaction with 'Communications'.

Answered: 48 Skipped: 0

|                                                                                                                         | EXTREMELY<br>DISSATISFIED | DISSATISFIED | NEITHER<br>SATISFIED<br>NOR<br>DISSATISFIED | SATISFIED    | EXTREMELY<br>SATISFIED | TOTAL | WEIGHTED<br>AVERAGE |
|-------------------------------------------------------------------------------------------------------------------------|---------------------------|--------------|---------------------------------------------|--------------|------------------------|-------|---------------------|
| Internal email<br>communication (<br>MarComm is not<br>responsible for<br>populating/maintaining<br>distribution lists) | 2.08%                     | 4.17%<br>2   | 14.58%<br>7                                 | 68.75%<br>33 | 10.42%<br>5            | 48    | 3.81                |
| App posts & notifications                                                                                               | 2.13%<br>1                | 6.38%        | 29.79%<br>14                                | 48.94%<br>23 | 12.77%<br>6            | 47    | 3.64                |
| University news                                                                                                         | 2.13%                     | 2.13%        | 12.77%                                      | 65.96%       | 17.02%                 |       |                     |
| (press releases)                                                                                                        | 1                         | 1            | 6                                           | 31           | 8                      | 47    | 3.94                |
| External email ( Bird's                                                                                                 | 2.08%                     | 2.08%        | 29.17%                                      | 54.17%       | 12.50%                 |       |                     |
| Eye View Newsletter,<br>Alumni updates, etc.)                                                                           | 1                         | 1            | 14                                          | 26           | 6                      | 48    | 3.73                |
| Timeliness                                                                                                              | 2.08%                     | 12.50%       | 22.92%                                      | 52.08%       | 10.42%                 |       |                     |
|                                                                                                                         | 1                         | 6            | 11                                          | 25           | 5                      | 48    | 3.56                |
| Readability                                                                                                             | 2.08%                     | 2.08%        | 14.58%                                      | 64.58%       | 16.67%                 |       |                     |
| -                                                                                                                       | 1                         | 1            | 7                                           | 31           | 8                      | 48    | 3.92                |