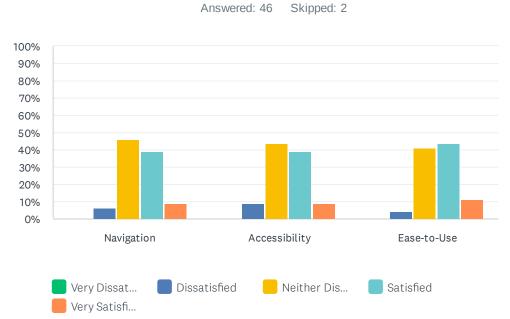

### Q27 SAU Website UsePlease indicate your level of satisfaction with SAU Website use.

Answered: 47 Skipped: 1

|                   | VERY<br>DISSATISFIED | DISSATISFIED | NEITHER<br>DISSATISFIED NOR<br>SATISFIED | SATISFIED    | VERY<br>SATISFIED | TOTAL | WEIGHTED<br>AVERAGE |
|-------------------|----------------------|--------------|------------------------------------------|--------------|-------------------|-------|---------------------|
| Navigation        | 0.00%                | 12.77%<br>6  | 23.40%<br>11                             | 51.06%<br>24 | 12.77%<br>6       | 47    | 3.64                |
| Accessibility     | 0.00%                | 6.38%        | 21.28%<br>10                             | 61.70%<br>29 | 10.64%<br>5       | 47    | 3.77                |
| Ease-to-Use       | 0.00%                | 10.64%<br>5  | 21.28%<br>10                             | 57.45%<br>27 | 10.64%<br>5       | 47    | 3.68                |
| Up-to-Date        | 10.87%<br>5          | 17.39%<br>8  | 19.57%<br>9                              | 45.65%<br>21 | 6.52%<br>3        | 46    | 3.20                |
| Look-and-<br>Feel | 4.26%<br>2           | 8.51%<br>4   | 23.40%<br>11                             | 55.32%<br>26 | 8.51%<br>4        | 47    | 3.55                |