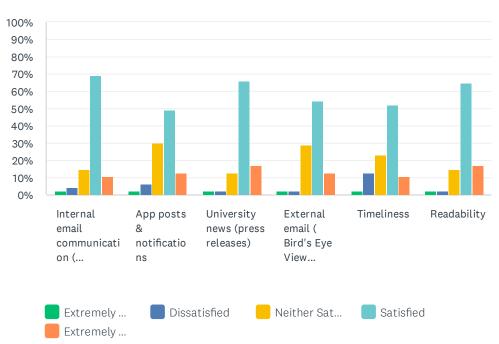

### Q3 CommunicationsPlease indicate your level of satisfaction with 'Communications'.

Answered: 48 Skipped: 0

|                                                                                                                         | EXTREMELY<br>DISSATISFIED | DISSATISFIED | NEITHER<br>SATISFIED<br>NOR<br>DISSATISFIED | SATISFIED    | EXTREMELY<br>SATISFIED | TOTAL | WEIGHTED<br>AVERAGE |
|-------------------------------------------------------------------------------------------------------------------------|---------------------------|--------------|---------------------------------------------|--------------|------------------------|-------|---------------------|
| Internal email<br>communication (<br>MarComm is not<br>responsible for<br>populating/maintaining<br>distribution lists) | 2.08%                     | 4.17%<br>2   | 14.58%<br>7                                 | 68.75%<br>33 | 10.42%<br>5            | 48    | 3.81                |
| App posts & notifications                                                                                               | 2.13%<br>1                | 6.38%        | 29.79%<br>14                                | 48.94%<br>23 | 12.77%<br>6            | 47    | 3.64                |
| University news                                                                                                         | 2.13%                     | 2.13%        | 12.77%                                      | 65.96%       | 17.02%                 |       |                     |
| (press releases)                                                                                                        | 1                         | 1            | 6                                           | 31           | 8                      | 47    | 3.94                |
| External email ( Bird's                                                                                                 | 2.08%                     | 2.08%        | 29.17%                                      | 54.17%       | 12.50%                 |       |                     |
| Eye View Newsletter,<br>Alumni updates, etc.)                                                                           | 1                         | 1            | 14                                          | 26           | 6                      | 48    | 3.73                |
| Timeliness                                                                                                              | 2.08%                     | 12.50%       | 22.92%                                      | 52.08%       | 10.42%                 |       |                     |
|                                                                                                                         | 1                         | 6            | 11                                          | 25           | 5                      | 48    | 3.56                |
| Readability                                                                                                             | 2.08%                     | 2.08%        | 14.58%                                      | 64.58%       | 16.67%                 |       |                     |
| -                                                                                                                       | 1                         | 1            | 7                                           | 31           | 8                      | 48    | 3.92                |