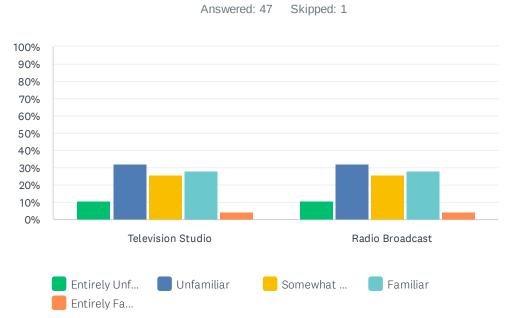

### Q44 Please indicate your level of familiarity with the following two services.

|                      | ENTIRELY<br>UNFAMILIAR | UNFAMILIAR   | SOMEWHAT<br>FAMILIAR | FAMILIAR     | ENTIRELY<br>FAMILIAR | TOTAL | WEIGHTED<br>AVERAGE |
|----------------------|------------------------|--------------|----------------------|--------------|----------------------|-------|---------------------|
| Television<br>Studio | 10.64%<br>5            | 31.91%<br>15 | 25.53%<br>12         | 27.66%<br>13 | 4.26%<br>2           | 47    | 2.83                |
| Radio<br>Broadcast   | 10.64%<br>5            | 31.91%<br>15 | 25.53%<br>12         | 27.66%<br>13 | 4.26%<br>2           | 47    | 2.83                |