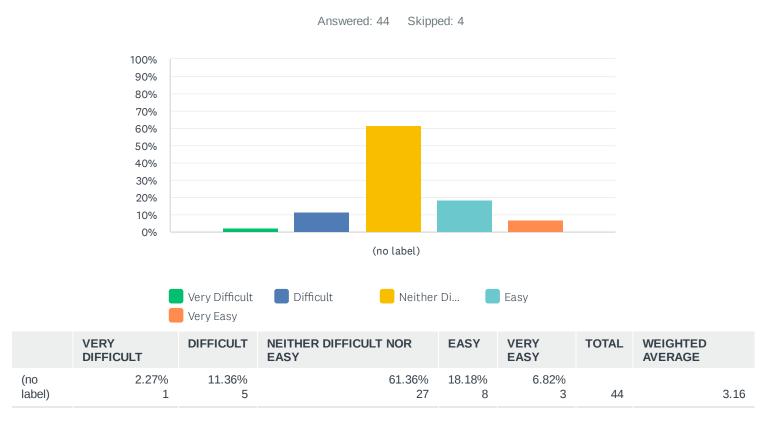

# Q22 Identity Standards & Style GuidePlease indicate your level of difficult in using Identity Standards & Style Guide.