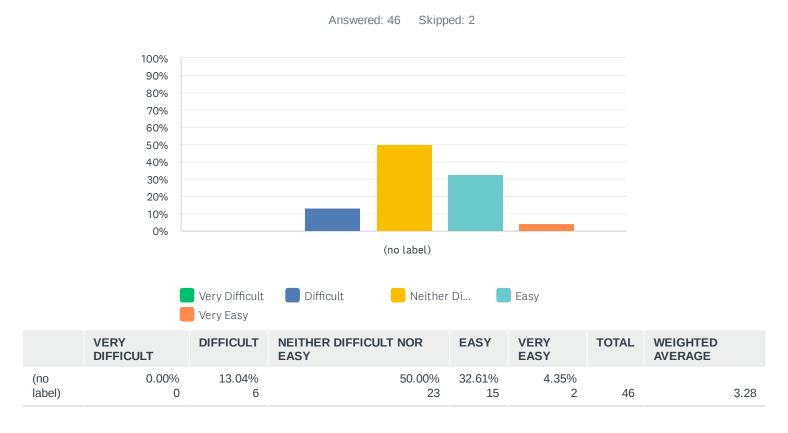

### Q16 Please indicate your level of accessibility to the toolkit.

|               | VERY<br>DIFFICULT | DIFFICULT   | NEITHER DIFFICULT NOR<br>EASY | EASY        | VERY<br>EASY | TOTAL | WEIGHTED<br>AVERAGE |      |
|---------------|-------------------|-------------|-------------------------------|-------------|--------------|-------|---------------------|------|
| (no<br>label) | 0.00%             | 13.04%<br>6 | 58.70%<br>27                  | 19.57%<br>9 | 8.70%<br>4   | 46    |                     | 3.24 |