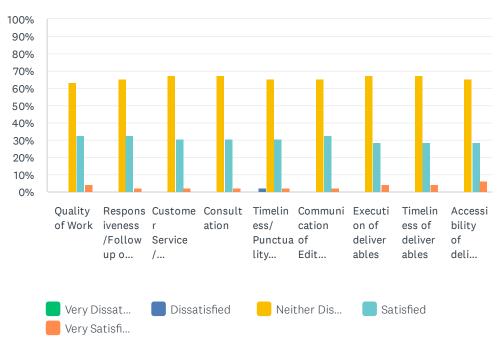

## Q34 Radio/Audio Production (PSAs/Podcasts)Please indicate your level of satisfaction with Radio/Audio Production (PSAs/Podcasts).

|                                                     | VERY<br>DISSATISFIED | DISSATISFIED | NEITHER<br>DISSATISFIED<br>NOR<br>SATISFIED | SATISFIED    | VERY<br>SATISFIED | TOTAL | WEIGHTED<br>AVERAGE |
|-----------------------------------------------------|----------------------|--------------|---------------------------------------------|--------------|-------------------|-------|---------------------|
| Quality of Work                                     | 0.00%                | 0.00%        | 63.04%<br>29                                | 32.61%<br>15 | 4.35%<br>2        | 46    | 3.41                |
| Responsiveness/Follow up on projects                | 0.00%                | 0.00%        | 65.22%<br>30                                | 32.61%<br>15 | 2.17%             | 46    | 3.37                |
| Customer Service/<br>Professionalism                | 0.00%                | 0.00%        | 67.39%<br>31                                | 30.43%<br>14 | 2.17%             | 46    | 3.35                |
| Consultation                                        | 0.00%                | 0.00%        | 67.39%<br>31                                | 30.43%<br>14 | 2.17%             | 46    | 3.35                |
| Timeliness/ Punctuality of Staff                    | 0.00%                | 2.17%        | 65.22%<br>30                                | 30.43%<br>14 | 2.17%             | 46    | 3.33                |
| Communication of<br>Edits or Changes to<br>Deadline | 0.00%                | 0.00%        | 65.22%<br>30                                | 32.61%<br>15 | 2.17%             | 46    | 3.37                |
| Execution of deliverables                           | 0.00%                | 0.00%        | 67.39%<br>31                                | 28.26%<br>13 | 4.35%             | 46    | 3.37                |
| Timeliness of deliverables                          | 0.00%                | 0.00%        | 67.39%<br>31                                | 28.26%<br>13 | 4.35%<br>2        | 46    | 3.37                |
| Accessibility of deliverables                       | 0.00%                | 0.00%        | 65.22%<br>30                                | 28.26%<br>13 | 6.52%             | 46    | 3.41                |