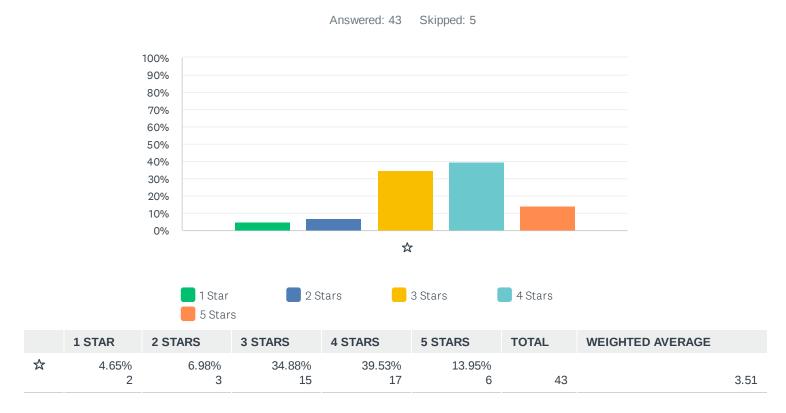

0.00%        | 43.48%<br>20                                | 50.00%<br>23 | 6.52%             | 46    | 3.63                |
| Execution of deliverables                     | 0.00%                | 0.00%        | 43.48%<br>20                                | 45.65%<br>21 | 10.87%<br>5       | 46    | 3.67                |
| Timeliness of deliverables                    | 0.00%                | 4.35%<br>2   | 43.48%<br>20                                | 41.30%<br>19 | 10.87%<br>5       | 46    | 3.59                |
| Accessibility of Services                     | 0.00%                | 2.17%<br>1   | 39.13%<br>18                                | 45.65%<br>21 | 13.04%<br>6       | 46    | 3.70                |

#### Q32 Please rate the services for video production currently provided.



## Q33 Video Broadcasting (Livestream)Please indicate your level of satisfaction with video broadcasting (Livestream).





|                                        | VERY<br>DISSATISFIED | DISSATISFIED | NEITHER<br>DISSATISFIED<br>NOR SATISFIED | SATISFIED    | VERY<br>SATISFIED | TOTAL | WEIGHTED<br>AVERAGE |
|----------------------------------------|----------------------|--------------|------------------------------------------|--------------|-------------------|-------|---------------------|
| Video Quality                          | 0.00%                | 4.35%<br>2   | 43.48%<br>20                             | 45.65%<br>21 | 6.52%<br>3        | 46    | 3.54                |
| Audio Quality                          | 2.17%<br>1           | 10.87%<br>5  | 43.48%<br>20