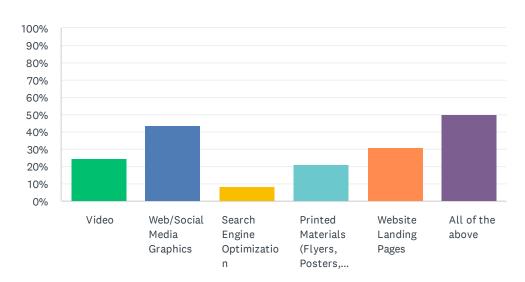

# Q6 What methods are most effective in increasing awareness of SAU's academic programs and student services? (Select all that apply)

| ANSWER CHOICES                                     | RESPONSES |    |
|----------------------------------------------------|-----------|----|
| Video                                              | 25.00%    | 12 |
| Web/Social Media Graphics                          | 43.75%    | 21 |
| Search Engine Optimization                         | 8.33%     | 4  |
| Printed Materials (Flyers, Posters, mailers, etc.) | 20.83%    | 10 |
| Website Landing Pages                              | 31.25%    | 15 |
| All of the above                                   | 50.00%    | 24 |
| Total Respondents: 48                              |           |    |