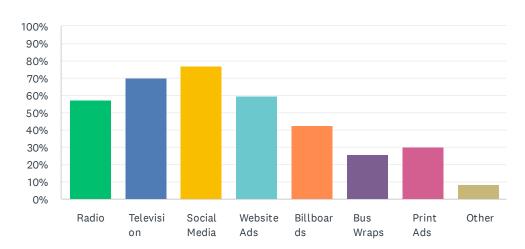

## Q13 Where do you believe more SAU advertisements should be placed( Select all that apply)?

Answered: 47 Skipped: 1

| ANSWER CHOICES        | RESPONSES |    |
|-----------------------|-----------|----|
| Radio                 | 57.45%    | 27 |
| Television            | 70.21%    | 33 |
| Social Media          | 76.60%    | 36 |
| Website Ads           | 59.57%    | 28 |
| Billboards            | 42.55%    | 20 |
| Bus Wraps             | 25.53%    | 12 |
| Print Ads             | 29.79%    | 14 |
| Other                 | 8.51%     | 4  |
| Total Respondents: 47 |           |    |