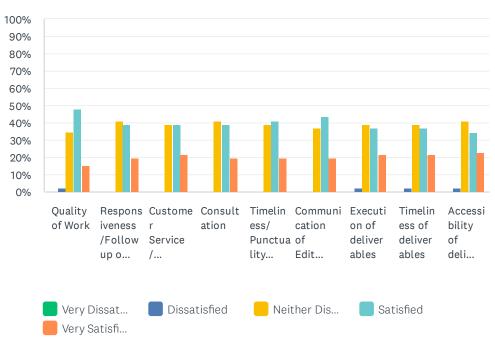

## Q31 Video ProductionPlease indicate your level of satisfaction with video production.

|                                               | VERY<br>DISSATISFIED | DISSATISFIED | NEITHER<br>SATISFIED<br>NOR<br>DISSATISFIED | SATISFIED    | VERY<br>SATISFIED | TOTAL | WEIGHTED<br>AVERAGE |
|-----------------------------------------------|----------------------|--------------|---------------------------------------------|--------------|-------------------|-------|---------------------|
| Quality of work                               | 0.00%                | 0.00%        | 32.61%<br>15                                | 54.35%<br>25 | 13.04%<br>6       | 46    | 3.80                |
| Responsiveness/Follow up on projects          | 0.00%                | 4.44%        | 37.78%<br>17                                | 51.11%<br>23 | 6.67%             | 45    | 3.60                |
| Customer<br>service/Professionalism           | 0.00%                | 4.35%<br>2   | 32.61%<br>15                                | 52.17%<br>24 | 10.87%<br>5       | 46    | 3.70                |
| Consultation                                  | 0.00%                | 0.00%        | 41.30%<br>19                                | 50.00%<br>23 | 8.70%<br>4        | 46    | 3.67                |
| Communication of edits or changes to deadline | 0.00%                | 0.00%        | 43.48%<br>20                                | 50.00%<br>23 | 6.52%             | 46    | 3.63                |
| Execution of deliverables                     | 0.00%                | 0.00%        | 43.48%<br>20                                | 45.65%<br>21 | 10.87%<br>5       | 46    | 3.67                |
| Timeliness of deliverables                    | 0.00%                | 4.35%<br>2   | 43.48%<br>20                                | 41.30%<br>19 | 10.87%<br>5       | 46    | 3.59                |
| Accessibility of Services                     | 0.00%                | 2.17%<br>1   | 39.13%<br>18                                | 45.65%<br>21 | 13.04%<br>6       | 46    | 3.70                |